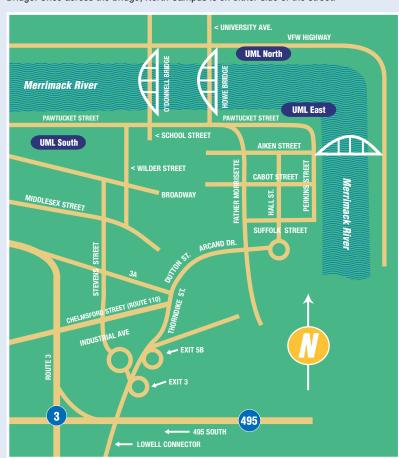

#### Traveling north on Route 3

Take Exit 30B to the Lowell Connector and follow the directions below.

#### **Traveling south on Route 3**

Take Exit 30A for I-495 North. Immediately take Exit 35C for the Lowell Connector. Follow the directions below.

#### Traveling north or south on I-495

Take Exit 35C to the Lowell Connector. Follow the directions below.

## **To South Campus from the Lowell Connector**

From the Connector, take Exit 3 for Industrial Avenue. Go right at the stop sign at the end of the ramp then take the first right off the rotary onto Industrial Avenue. Proceed straight at the first traffic light at the intersection with Chelmsford Street (Route 110). Industrial Avenue becomes Stevens Street at this intersection.

Follow Stevens Street for approximately 1.5 miles. Take a right onto Middlesex Street. Take the first left at the blinking light onto Wilder Street. Proceed a short distance to the light at the intersection of Wilder and Broadway streets. UMass Lowell South Campus is ahead to the left.

To North Campus, East Campus, Campus Recreation Center, LeLacheur Park, Wannalancit Mills, Tsongas Center at UMass Lowell or University Crossing from the Lowell Connector

From the Connector, take Exit 5B onto Thorndike Street. After four traffic lights (1/2 mile), Thorndike Street bears right and becomes Dutton Street. Continue on Dutton Street about 1/2 mile, proceed straight onto Arcand Drive. At the end of Arcand Drive, the Tsongas Center is straight ahead.

Turn left at the traffic light onto Father Morissette Boulevard. Wannalancit Mills is one block on the right. Proceed to the second light at Aiken Street and take a right to reach UMass Lowell East, LeLacheur Park and the Campus Recreation Center. For North Campus, continue to the third light (University Crossing is on your left) and turn right onto the Howe Bridge. Once across the bridge, North Campus is on either side of the street.

Relative distances have been distorted to provide space for additional map details