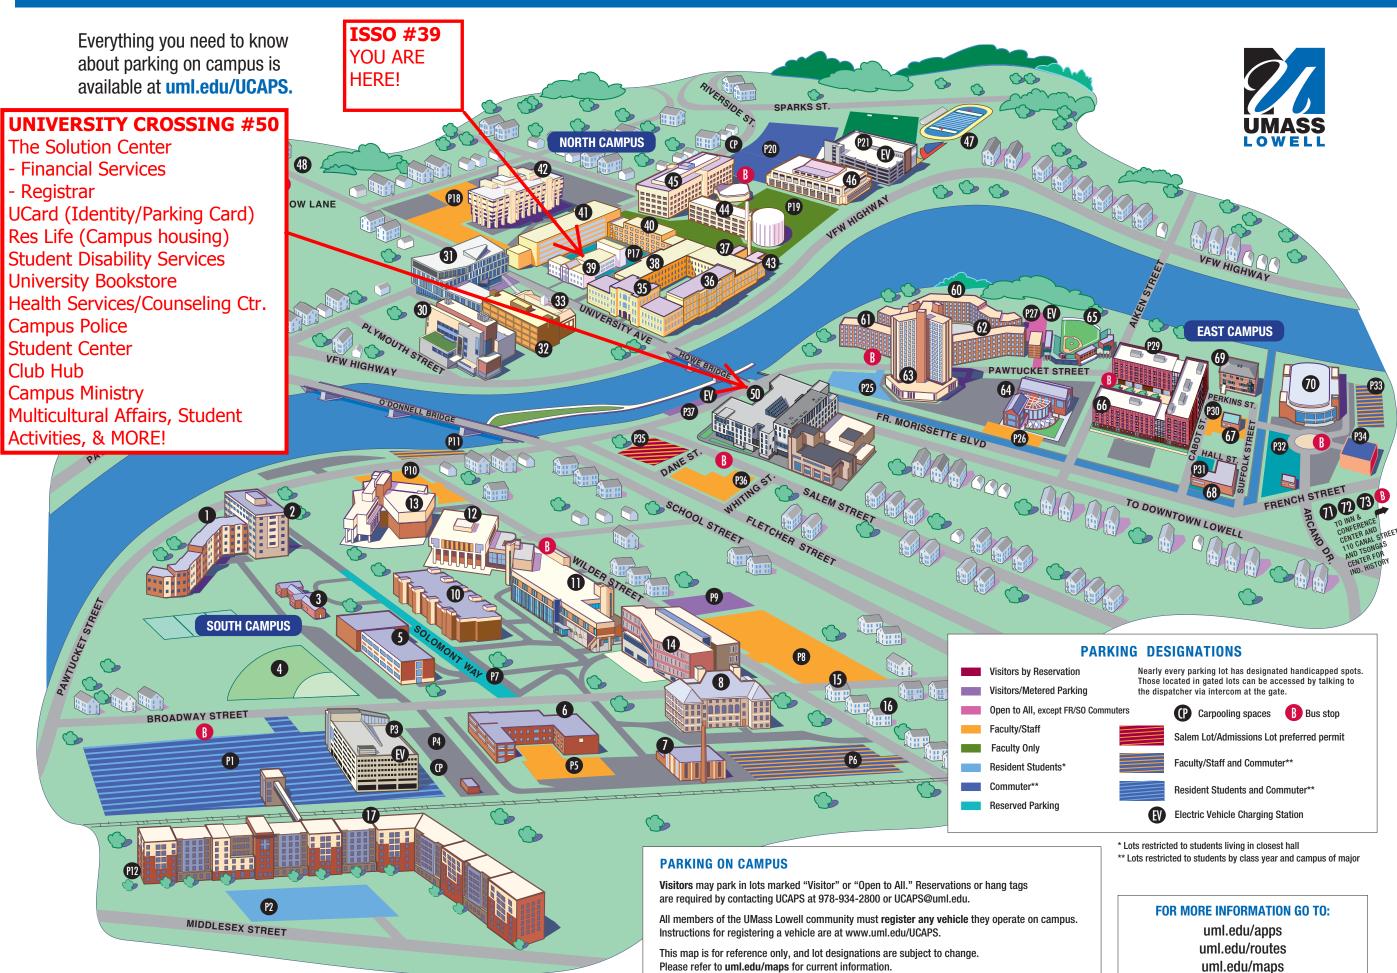

UMASS LOWELL BUILDING LOCATIONS uml.edu 978-934-4000

# Building and Parking Lot Key For University Campuses

| NORTH CAMPUS                                               |          | SOUTH CAMPUS                                       |          |
|------------------------------------------------------------|----------|----------------------------------------------------|----------|
| <b>BUILDINGS</b> (30-48)                                   |          | BUILDINGS (1-17)                                   |          |
| Alumni Hall                                                | 33       | 820 Broadway                                       | 15       |
| Ball Hall                                                  | 41       | Allen House                                        | 3        |
| Costello Athletic Center                                   | 46       | Coburn Hall                                        | 8        |
| Cumnock Hall                                               | 39       | Comley-Lane Theatre                                | 6        |
| Cushing Field Complex                                      | 47       | Concordia Hall                                     | 2        |
| East Meadow Lane                                           | 48       | Desmarais House/150 Wilder                         | 16       |
| Falmouth Hall                                              | 37       | Durgin Hall                                        | 13       |
| Kitson Hall                                                | 38       | Dugan Hall                                         | 5        |
| Lydon Library                                              | 32       | Health & Social Sciences Building                  | 14       |
| Olney Science Center                                       | 45       | Mahoney Hall                                       | 6        |
| Olsen Hall                                                 | 42       | McGauvran Center                                   | 11       |
| Pasteur Hall                                               | 36       | O'Leary Library                                    | 12       |
| Perry Hall                                                 | 40       | Riverview Field                                    | 4        |
| Pinanski Hall                                              | 44       | Riverview Suites                                   | 17       |
| N. Power Plant/Gnds Maint. Garage                          | 43       | Sheehy Hall                                        | 1        |
| Pulichino Tong Business Center                             | 31       | South Power Plant                                  | 7        |
| (Under Construction)                                       |          | Weed Hall                                          | 10       |
| Saab Emerging Technologies                                 | 30       | COLLEGES                                           |          |
| & Innovation Center                                        |          | College of Fine Arts, Humanities                   | 15       |
| Southwick Hall                                             | 35       | College of Fine Arts, Humanities & Social Sciences | 10       |
| COLLEGES                                                   |          | College of Health Sciences                         | 5        |
|                                                            | 0.5      | Graduate School of Education                       | 12       |
| Francis College of Engineering Kennedy College of Sciences | 35<br>45 | Graduate Corloor of Education                      | 12       |
| Manning School of Business                                 | 36       | PARKING (P1-P12)                                   |          |
| Marring Gericor of Business                                | 00       | Broadway/Riverview Lot                             | P1       |
| PARKING (P17-P21)                                          |          | Coburn Hall Lot                                    | Pe       |
| Cumnock Hall Lot                                           | P17      |                                                    | P10      |
| North Parking Garage                                       | P21      | Mahoney Lower Lot                                  | P4       |
| Olsen Lot                                                  | P18      | Mahoney Upper Lot                                  | P5       |
| Pinanski/Costello Lot                                      | P19      | Solomont Way Lot                                   | P7       |
| Riverside Lot                                              | P20      | South Parking Garage                               | P3       |
|                                                            |          | Wilder Visitor Lot                                 | PS       |
| OFFICES AND SERVICES                                       |          | Wilder Lot                                         | P8       |
| Admissions, Graduate                                       | 39       | Sheehy Park Lot                                    | P11      |
| Athletic Department                                        |          | Riverview Suites Garage                            | P12      |
| Costello Athletic Center                                   | 46       | Riverview Suites Lot                               | P2       |
| Online & Continuing Education                              | 35       | OFFICES AND SERVICES                               |          |
| Dining                                                     |          | OFFICES AND SERVICES                               | ,        |
| Ball P.O.D. Express                                        | 41       | Conference & Event Services                        | 3        |
| Einstein Brothers Bagels                                   | 45       | Dining                                             |          |
| Southwick Food Court                                       | 35       | Starbucks                                          | 12<br>11 |
| Starbucks                                                  | 32       | South Dining Commons<br>Freshii, Grill Out, Subway | 11       |
|                                                            |          | Merrimack MRKT                                     |          |
|                                                            |          |                                                    |          |

| Bourgeois Hall              | 62  |
|-----------------------------|-----|
| Charles J. Hoff Alumni      | 69  |
| Scholarship Center          |     |
| Donahue Hall                | 60  |
| Fox Hall                    | 63  |
| Leitch Hall                 | 61  |
| LeLacheur Park              | 65  |
| Campus Recreation Center    | 64  |
| Tsongas Center              | 70  |
| University Crossing         | 50  |
| University Suites           | 66  |
| Wannalancit Business Center | 68  |
| PARKING (P25-P37)           |     |
| Ames Lot                    | P30 |
| Ayotte Garage               | P34 |
| East Parking Garage         | P27 |
| Fletcher Lot                | P36 |
| Fox Hall Lot                | P25 |
| Pawtucket Visitor Lot       | P37 |
| Perkins Lot                 | P29 |

P26

P35

P33

P31

**EAST CAMPUS** 

Ames Building

**BUILDINGS** (50-70)

Recreation Center Lot

Tsongas Center Lot

Wannalancit/Tremont Lot

Wannalancit/East Courtyard Lot

Salem Lot

| Admissions, Undergraduate    |
|------------------------------|
| Advancement                  |
| Bookstore                    |
| Campus Ministries            |
| Career Services              |
| Chancellor's Suite           |
| Counseling Services          |
| Disability Services          |
| Health Services              |
| IT Services                  |
| Multicultural Affairs        |
| Office of Residential Life   |
| Office of Student Activities |
| & Leadership                 |
| Solution Center              |
| Financial Aid, Registrar,    |
| Student Financial Services   |
| UCAPS/Parking                |
| University Police            |
| Veteran Services             |
| Dining                       |
| Crossroads Cafe              |
| Hawk's Nest Cafe             |
| ICC Dining                   |
| P.O.D. Market                |
| Rowdy's & Sal's Pizza        |
| University Dining Commons    |
| , ,                          |

OTHER/DOWNTOWN

Inn & Conference Center (ICC)
Tsongas Center for Ind. History

Innovation Hub. M2D2

(110 Canal Street)

**OFFICE AND SERVICES** 

50

50

63

### **PARKING ON CAMPUS**

Visitors may park in lots marked "Visitor" or "Open to All." Reservations or hang tags are required by contacting UCAPS at 978-934-2800 or UCAPS@uml.edu.

All members of the UMass Lowell community must register any vehicle they operate on campus. Instructions for registering a vehicle are at www.uml.edu/UCAPS.

This map is for reference only, and lot designations are subject to change. Please refer to www.uml.edu/maps for current information.

# CampusMap