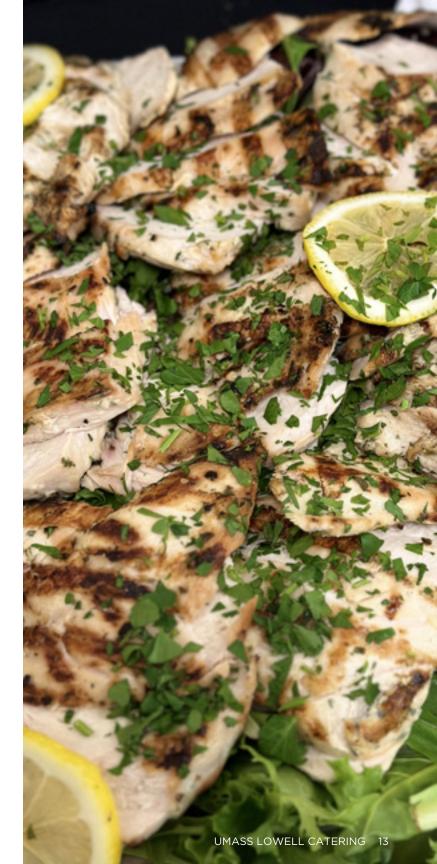

## **NORTHERN ITALIAN BUFFET \$24.99**

| Mediterranean Salad with a Greek Vinaigrette <b>v</b> | 110 Cal/3.25 oz. serving |
|-------------------------------------------------------|--------------------------|
| Garlic Breadsticks <b>v</b>                           | 110 Cal each             |
| Roasted Mushrooms <b>vg EW PF</b>                     | 90 Cal/3 oz. serving     |
| Grilled Lemon Rosemary Chicken EW                     | 130 Cal/3 oz. serving    |
| Shrimp Scampi                                         | 100 Cal/3 oz. serving    |
| Vermicelli Pasta <b>v</b>                             | 140 Cal/3.25 oz. serving |
| Choice of Sauce:                                      |                          |
| Marinara                                              | 40 Cal/3 oz. serving     |
| Alfredo Sauce                                         | 90 Cal/c oz. serving     |
| Pesto                                                 | 120 Cal/3 oz. serving    |
| Berry Panna Cotta                                     | 340 Cal/5 oz. serving    |