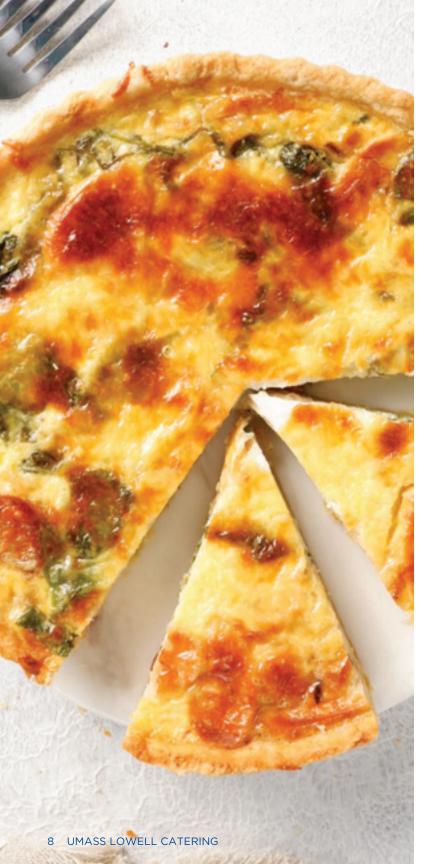

#### **NEW YORKER \$16.59**

Bagels **v** 290-450 Cal each

Smoked Salmon Platter with Hard-Boiled Eggs, Sliced Tomato, Cucumber, Slivered

Red Onion and Cream Cheese 120 Cal/3.25 oz. serving

Seasonal Fresh Fruit Platter **VG PF**Assorted Juice
Bottled Water
Starbucks Coffee, Decaf and Hot Tea