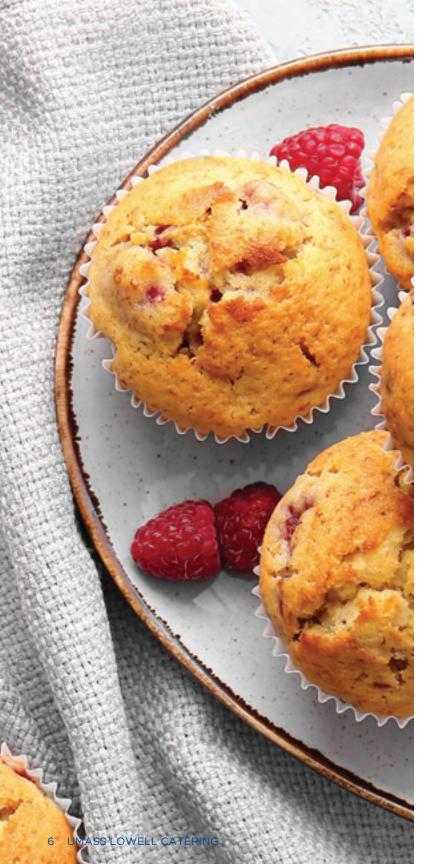

#### **DELICIOUS DAWN**

| Assorted Muffins <b>v</b>           | 380-550 Cal each          |
|-------------------------------------|---------------------------|
| Assorted Scones v                   | 400-440 Cal each          |
| Seasonal Fresh Fruit Platter VG PF  | 35 Cal/2.5 oz. serving    |
| Assorted Juice                      | 110-170 Cal/8 oz. serving |
| Bottled Water                       | O Cal each                |
| Starbucks Coffee, Decaf and Hot Tea | 0 Cal/8 oz. serving       |