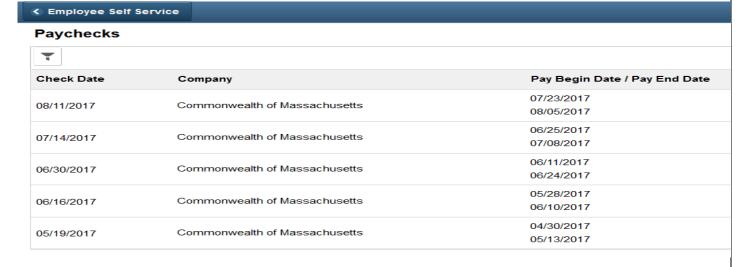

## Selecting a Paycheck

Click on the paycheck you would like to view

## Viewing a Paycheck

The paycheck you selected displays as a .pdf file.

Date Created: 10/4/17