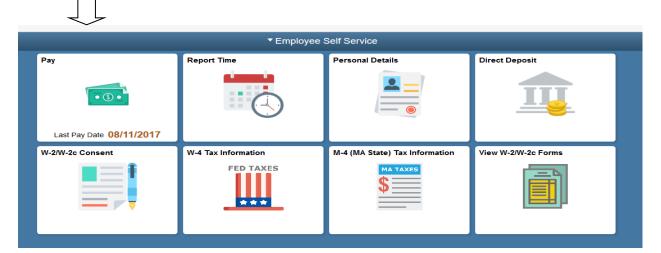

## **Navigation**

Begin by navigating to the Pay page by clicking on the "Pay" tile